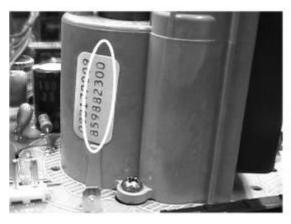

## **SYMPTOM**

In these models, two types of FBT are being used which are not mechanically compatible.

## **SOLUTION**

Use the correct FBT depending on the part number written on the FBT label.

| Part number on FBT label | Service part number required |  |
|--------------------------|------------------------------|--|
| 8-598-816-00             | 1-453-257-11                 |  |
| 8-598-823-00             | 1-453-269-11                 |  |