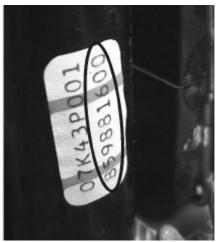

## **SYMPTOM**

In these models, two types of FBT are being used which are not mechanically compatible.

## **SOLUTION**

Use the correct FBT depending on the part number written on the FBT label.

| Part number on FBT label | Service part number required |  |
|--------------------------|------------------------------|--|
| 8-598-816-00             | 1-453-257-11                 |  |
| 8-598-823-00             | 1-453-269-11                 |  |