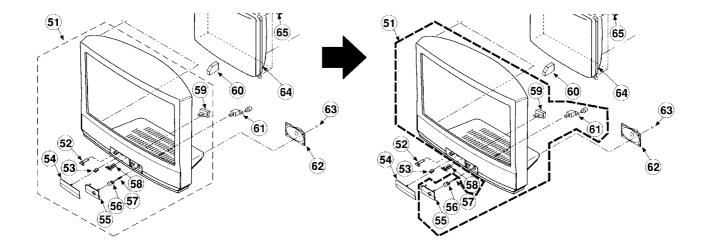

Contrary to the information given on page 72 of the Service Manual, the parts referenced #52, #53, #54, and #58 are **NOT** included in the assembly #51 "Beznet Assy" (X-4200-343-1). The part #61, however, is now included in the "Beznet Assy". The correct exploded view is shown below.